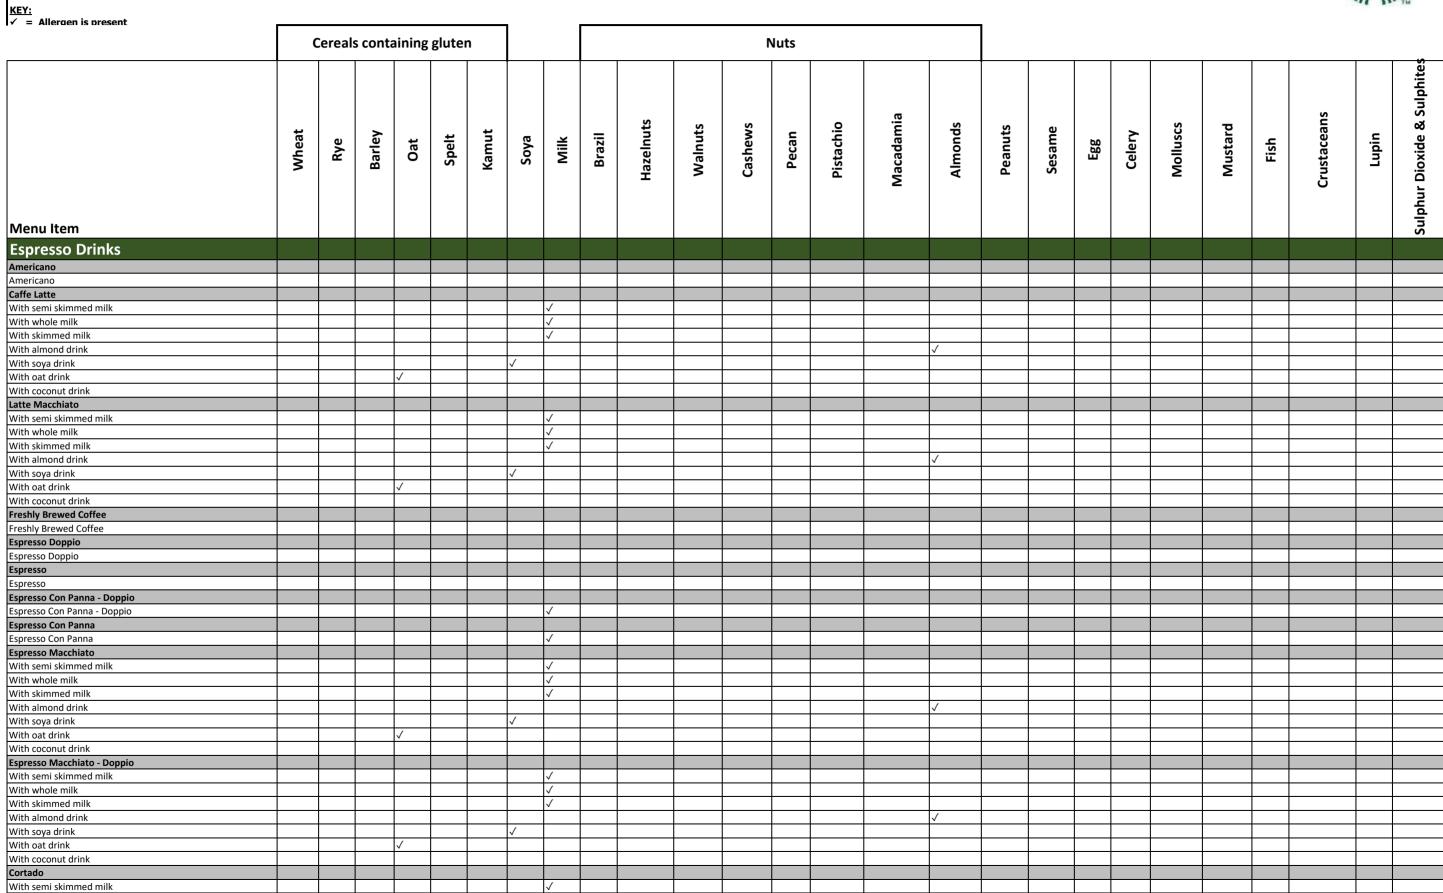

## **Summer FY24 IRE BEVERAGE ALLERGEN INFORMATION**

WE CANNOT GUARANTEE THAT OUR BEVERAGES ARE FREE FROM ANY ALLERGENS AS WE USE SHARED EQUIPMENT TO STORE, PREPARE AND SERVE THEM. SOME BEVERAGE INGREDIENTS MAY BE PRODUCED IN AN ENVIRONMENT WHERE ALLERGENS ARE PRESENT.

If a customer asks which allergens are present in an item, help them to find the correct data in the allergen tables before they make their choice - remember it is the customer's choice.

| With whole milk                |          |                                                  |        |                                                  |          |             |                                                  | √                                                |        |                                                  |         |         |         |           |             |          |         |        |          |          |            |           |        |                                       |       |                                                  |
|--------------------------------|----------|--------------------------------------------------|--------|--------------------------------------------------|----------|-------------|--------------------------------------------------|--------------------------------------------------|--------|--------------------------------------------------|---------|---------|---------|-----------|-------------|----------|---------|--------|----------|----------|------------|-----------|--------|---------------------------------------|-------|--------------------------------------------------|
| With skimmed milk              |          |                                                  |        |                                                  |          |             |                                                  | √                                                |        |                                                  |         |         |         |           |             |          |         |        |          |          |            |           |        |                                       |       |                                                  |
| With almond drink              |          |                                                  |        |                                                  |          |             |                                                  |                                                  |        |                                                  |         |         |         |           |             | ✓        |         |        |          |          |            |           |        |                                       |       |                                                  |
| With soya drink                |          |                                                  |        |                                                  |          |             | ✓                                                |                                                  |        |                                                  |         |         |         |           |             |          |         |        |          |          |            |           |        |                                       |       |                                                  |
| With oat drink                 |          |                                                  |        | ✓                                                |          |             |                                                  |                                                  |        |                                                  |         |         |         |           |             |          |         |        |          |          |            |           |        |                                       |       |                                                  |
| With coconut drink             |          |                                                  |        |                                                  |          |             |                                                  |                                                  |        |                                                  |         |         |         |           |             |          |         |        |          |          |            |           |        |                                       |       |                                                  |
| Cappuccino                     |          |                                                  |        |                                                  |          |             |                                                  |                                                  |        |                                                  |         |         |         |           |             |          |         |        |          |          |            |           |        |                                       |       |                                                  |
| With semi skimmed milk         |          |                                                  |        |                                                  |          |             |                                                  | ./                                               |        |                                                  |         |         |         |           |             |          |         |        |          |          |            |           |        |                                       |       |                                                  |
| With whole milk                |          |                                                  |        |                                                  |          |             |                                                  | /                                                |        | -                                                |         |         |         |           |             |          |         |        |          |          |            |           |        |                                       |       |                                                  |
|                                |          |                                                  |        |                                                  |          |             |                                                  | √                                                |        |                                                  |         |         |         |           |             |          |         |        |          |          |            |           |        |                                       |       |                                                  |
| With skimmed milk              |          |                                                  |        |                                                  |          |             |                                                  | <b>√</b>                                         |        |                                                  |         |         |         |           |             | /        |         |        |          |          |            |           |        |                                       |       |                                                  |
| With almond drink              |          |                                                  |        |                                                  |          |             |                                                  |                                                  |        |                                                  |         |         |         |           |             | ✓        |         |        |          |          |            |           |        |                                       |       |                                                  |
| With soya drink                |          |                                                  |        |                                                  |          |             | ✓                                                |                                                  |        |                                                  |         |         |         |           |             |          |         |        |          |          |            |           |        |                                       |       |                                                  |
| With oat drink                 |          |                                                  |        | $\checkmark$                                     |          |             |                                                  |                                                  |        |                                                  |         |         |         |           |             |          |         |        |          |          |            |           |        |                                       |       |                                                  |
| With coconut drink             |          |                                                  |        |                                                  |          |             |                                                  |                                                  |        |                                                  |         |         |         |           |             |          |         |        |          |          |            |           |        |                                       |       |                                                  |
| Misto                          |          |                                                  |        |                                                  |          |             |                                                  |                                                  |        |                                                  |         |         |         |           |             |          |         |        |          |          |            |           |        |                                       |       |                                                  |
| With semi skimmed milk         |          |                                                  |        |                                                  |          |             |                                                  | √                                                |        |                                                  |         |         |         |           |             |          |         |        |          |          |            |           |        |                                       |       |                                                  |
| With whole milk                |          |                                                  |        |                                                  |          |             |                                                  | √                                                |        |                                                  |         |         |         |           |             |          |         |        |          |          |            |           |        |                                       |       |                                                  |
| With skimmed milk              |          |                                                  |        |                                                  |          |             |                                                  | ./                                               |        |                                                  |         |         |         |           |             |          |         |        |          |          |            |           |        |                                       |       |                                                  |
| With almond drink              |          |                                                  |        |                                                  |          |             |                                                  | V                                                |        |                                                  |         |         |         |           |             | /        |         |        |          |          |            |           |        |                                       |       |                                                  |
|                                | +        |                                                  |        | <b> </b>                                         |          |             | /                                                |                                                  |        | -                                                |         |         |         |           |             | ٧        |         |        |          |          |            |           |        |                                       |       |                                                  |
| With soya drink                | -        |                                                  |        |                                                  |          |             | <b>√</b>                                         |                                                  |        | <u> </u>                                         |         |         |         |           |             |          |         |        |          |          |            |           |        |                                       |       |                                                  |
| With oat drink                 |          |                                                  |        | √                                                |          |             |                                                  |                                                  |        |                                                  |         |         |         |           |             |          |         |        |          |          |            |           |        |                                       |       |                                                  |
| With coconut drink             |          |                                                  |        |                                                  |          |             |                                                  |                                                  |        |                                                  |         |         |         |           |             |          |         |        |          |          |            |           |        |                                       |       |                                                  |
| Flat White                     |          |                                                  |        |                                                  |          |             |                                                  |                                                  |        |                                                  |         |         |         |           |             |          |         |        |          |          |            |           |        |                                       |       |                                                  |
| With semi skimmed milk         |          |                                                  |        |                                                  |          |             |                                                  | ✓                                                |        |                                                  |         |         |         |           |             |          |         |        |          |          |            |           |        |                                       |       |                                                  |
| With whole milk                |          |                                                  |        |                                                  |          |             |                                                  | √                                                |        |                                                  |         |         |         |           | -           |          |         |        |          |          |            |           |        | · · · · · · · · · · · · · · · · · · · |       |                                                  |
| With skimmed milk              |          |                                                  |        | İ                                                |          |             |                                                  | ✓                                                |        |                                                  |         |         |         |           |             |          |         |        |          |          |            |           |        |                                       |       |                                                  |
| With almond drink              |          |                                                  |        |                                                  |          |             |                                                  | <del>'</del>                                     |        | <del> </del>                                     |         |         |         |           |             | <b>/</b> |         |        |          |          |            |           |        |                                       |       |                                                  |
| With soya drink                | +        |                                                  |        | <b> </b>                                         |          |             | ./                                               |                                                  |        |                                                  |         |         | -       |           |             | <u> </u> |         |        |          |          |            |           |        |                                       |       |                                                  |
| With soya drink With oat drink |          |                                                  |        | ./                                               |          |             | · ·                                              | <del>                                     </del> |        | <del>                                     </del> |         |         | -       |           |             |          |         |        |          |          |            |           |        |                                       |       |                                                  |
|                                |          |                                                  |        | V                                                |          |             |                                                  |                                                  |        |                                                  |         |         |         |           |             |          |         |        |          |          |            |           |        |                                       |       |                                                  |
| With coconut drink             |          |                                                  |        |                                                  |          |             |                                                  |                                                  |        |                                                  |         |         |         |           |             |          |         |        |          |          |            |           |        |                                       |       |                                                  |
| Caramel Macchiato              |          |                                                  |        |                                                  |          |             |                                                  |                                                  |        |                                                  |         |         |         |           |             |          |         |        |          |          |            |           |        |                                       |       |                                                  |
| With semi skimmed milk         |          |                                                  |        |                                                  |          |             | √                                                | ✓                                                |        |                                                  |         |         |         |           |             |          |         |        |          |          |            |           |        |                                       |       |                                                  |
| With whole milk                |          |                                                  |        |                                                  |          |             | $\checkmark$                                     | $\checkmark$                                     |        |                                                  |         |         |         |           |             |          |         |        |          |          |            |           |        |                                       |       |                                                  |
| With skimmed milk              |          |                                                  |        |                                                  |          |             | ✓                                                | ✓                                                |        |                                                  |         |         |         |           |             |          |         |        |          |          |            |           |        |                                       |       |                                                  |
| With almond drink              |          |                                                  |        |                                                  |          |             | ✓                                                | √                                                |        |                                                  |         |         |         |           |             | ✓        |         |        |          |          |            |           |        |                                       |       |                                                  |
| With soya drink                |          |                                                  |        |                                                  |          |             | ✓                                                | <b>√</b>                                         |        |                                                  |         |         |         |           |             |          |         |        |          |          |            |           |        |                                       |       |                                                  |
| With oat drink                 |          |                                                  |        | ./                                               |          |             | ./                                               | ./                                               |        |                                                  |         |         |         |           |             |          |         |        |          |          |            |           |        |                                       |       |                                                  |
| With coconut drink             |          |                                                  |        | V                                                |          |             | /                                                | /                                                |        |                                                  |         |         |         |           |             |          |         |        |          |          |            |           |        |                                       |       |                                                  |
|                                |          |                                                  |        |                                                  |          |             | V                                                | V                                                |        |                                                  |         |         |         |           |             |          |         |        |          |          |            |           |        |                                       |       |                                                  |
| Mocha                          |          |                                                  |        |                                                  |          |             |                                                  | ,                                                |        |                                                  |         |         |         |           |             |          |         |        |          |          |            |           |        |                                       |       |                                                  |
| With semi skimmed milk         |          |                                                  |        |                                                  |          |             |                                                  | ✓                                                |        |                                                  |         |         |         |           |             |          |         |        |          |          |            |           |        |                                       |       |                                                  |
| With whole milk                |          |                                                  |        |                                                  |          |             |                                                  | √                                                |        |                                                  |         |         |         |           |             |          |         |        |          |          |            |           |        |                                       |       |                                                  |
| With skimmed milk              |          |                                                  |        |                                                  |          |             |                                                  | $\checkmark$                                     |        |                                                  |         |         |         |           |             |          |         |        |          |          |            |           |        |                                       |       |                                                  |
| With almond drink              |          |                                                  |        |                                                  |          |             |                                                  | √                                                |        |                                                  |         |         |         |           |             | ✓        |         |        |          |          |            |           |        |                                       |       |                                                  |
| With soya drink                |          |                                                  |        |                                                  |          |             | ✓                                                | ✓                                                |        |                                                  |         |         |         |           |             |          |         |        |          |          |            |           |        |                                       |       |                                                  |
| With oat drink                 |          |                                                  |        | √                                                |          |             |                                                  | ✓                                                |        |                                                  |         |         |         |           |             |          |         |        |          |          |            |           |        |                                       |       |                                                  |
| With coconut drink             |          |                                                  |        |                                                  |          |             |                                                  | √                                                |        |                                                  |         |         |         |           |             |          |         |        |          |          |            |           |        |                                       |       |                                                  |
| White Mocha                    |          |                                                  |        |                                                  |          |             |                                                  |                                                  |        |                                                  |         |         |         |           |             |          |         |        |          |          |            |           |        |                                       |       |                                                  |
| With semi skimmed milk         |          |                                                  |        |                                                  |          |             |                                                  | ./                                               |        |                                                  |         |         |         |           |             |          |         |        |          |          |            |           |        |                                       |       |                                                  |
| With whole milk                | +        | <del>                                     </del> |        | <b> </b>                                         |          |             | +                                                | /                                                |        | <del>                                     </del> |         |         | +       |           |             |          |         |        |          |          |            |           |        |                                       |       | <del>                                     </del> |
|                                | + -      |                                                  |        | <del>                                     </del> |          |             | <del>                                     </del> | V                                                |        | <del>                                     </del> |         |         | -       |           |             |          |         |        |          |          |            |           |        |                                       |       |                                                  |
| With skimmed milk              |          |                                                  |        | <u> </u>                                         |          |             |                                                  | <b>√</b>                                         |        | <u> </u>                                         |         |         |         |           |             | ,        |         |        |          |          |            |           |        |                                       |       |                                                  |
| With almond drink              |          |                                                  |        |                                                  |          |             | ļ. —                                             | √                                                |        |                                                  |         |         |         |           |             | ✓        |         |        |          |          |            |           |        |                                       |       |                                                  |
| With soya drink                |          |                                                  |        |                                                  |          |             | √                                                | √                                                |        |                                                  |         |         |         |           |             |          |         |        |          |          |            |           |        |                                       |       |                                                  |
| With oat drink                 |          |                                                  |        | $\checkmark$                                     |          |             |                                                  | $\checkmark$                                     |        |                                                  |         |         |         |           |             |          |         |        |          |          |            |           |        |                                       |       |                                                  |
| With coconut drink             |          |                                                  |        |                                                  |          |             |                                                  | <b>√</b>                                         |        |                                                  |         |         |         |           | -           |          |         |        |          |          |            |           |        | · · · · · · · · · · · · · · · · · · · |       |                                                  |
| Cold Coffee                    | VA/h     | Dive                                             | Dowl   | 0-1                                              | Cook     | Variation 1 | Carre                                            | D. A.L.L.                                        | Decade | Handa                                            | Walnut  | Cooker  | Dage    | Diata ahi | Manada      | Almonia  | Doorest | Carry  | Гас      | Color    | NA a U.    | NA        | Ti ala | Curreto                               | Luni  | Culmbur B'                                       |
|                                | wneat    | куе                                              | Barley | Oat                                              | speit    | Kamut       | Soya                                             | IVIIIK                                           | Brazil | Hazeinuts                                        | walnuts | casnews | recan l | ristachio | iviacadamia | Almonds  | Peanuts | sesame | Egg      | celery   | ivioliuscs | iviustard | FISh   | Crustaceans                           | Lupin | Sulphur Did                                      |
| Cold Brew                      |          |                                                  |        |                                                  |          |             |                                                  |                                                  |        |                                                  |         |         |         |           |             |          |         |        |          |          |            |           |        |                                       |       |                                                  |
| Cold Brew                      | <u> </u> | L T                                              | L      | <u> </u>                                         | <u> </u> |             | <u> </u>                                         | <u> </u>                                         |        | <u> </u>                                         |         |         |         |           |             |          |         |        | <u> </u> | <u> </u> |            |           |        |                                       |       | <u> </u>                                         |
| Cold Brew Latte                |          |                                                  |        |                                                  |          |             |                                                  |                                                  |        |                                                  |         |         |         |           |             |          |         |        |          |          |            |           |        |                                       |       |                                                  |
| With semi skimmed milk         |          |                                                  |        |                                                  |          |             |                                                  | ✓                                                |        |                                                  |         |         |         |           |             |          |         |        |          |          |            |           |        |                                       |       |                                                  |
| With whole milk                |          |                                                  |        |                                                  |          |             |                                                  | 1                                                |        | <u> </u>                                         |         |         |         |           |             |          |         |        |          |          |            |           |        |                                       |       |                                                  |
| With skimmed milk              | +        |                                                  |        | <b> </b>                                         |          |             | <del>                                     </del> | ./                                               |        | <del>                                     </del> |         |         |         |           |             |          |         |        |          |          |            |           |        |                                       |       |                                                  |
|                                |          |                                                  |        |                                                  |          |             |                                                  | V                                                |        | -                                                |         |         |         |           |             | ./       |         |        |          |          |            |           |        |                                       |       |                                                  |
| With almond drink              | -        |                                                  |        | <u> </u>                                         |          |             | ,                                                |                                                  |        | <u> </u>                                         |         |         |         |           |             | √        |         |        |          |          |            |           |        |                                       |       |                                                  |
| With soya drink                |          |                                                  |        | <u> </u>                                         |          |             | √                                                |                                                  |        | ļ                                                |         |         |         |           |             |          |         |        |          |          |            |           |        |                                       |       |                                                  |
| With oat drink                 |          |                                                  |        | √                                                |          |             |                                                  |                                                  |        |                                                  |         |         |         |           |             |          |         |        |          |          |            |           |        |                                       |       |                                                  |
| With coconut drink             |          | ╚                                                |        | <u></u>                                          | <u> </u> |             |                                                  | L                                                |        | <u> </u>                                         |         |         | T       |           |             |          |         |        |          |          |            |           |        |                                       |       |                                                  |
| Nitro Cold Brew                |          |                                                  |        |                                                  |          |             |                                                  |                                                  |        |                                                  |         |         |         |           |             |          |         |        |          |          |            |           |        |                                       |       |                                                  |
| Nitro Cold Brew                |          |                                                  |        |                                                  |          |             |                                                  |                                                  |        |                                                  |         |         |         |           |             |          |         |        |          |          |            |           |        |                                       |       |                                                  |
| Nitro Latte                    |          |                                                  |        |                                                  |          |             |                                                  |                                                  |        |                                                  |         |         |         |           |             |          |         |        |          |          |            |           |        |                                       |       |                                                  |
|                                |          |                                                  |        |                                                  |          |             |                                                  |                                                  |        |                                                  |         |         |         |           |             |          |         |        |          |          |            |           |        |                                       |       |                                                  |
|                                |          |                                                  |        |                                                  |          |             | 1                                                | ./                                               |        |                                                  |         |         | ĺ       |           |             |          |         |        |          |          |            |           |        |                                       | l     | l l                                              |
| Nitro Latte                    |          |                                                  |        |                                                  |          |             |                                                  | √                                                |        |                                                  |         |         |         |           |             |          |         |        |          |          |            |           |        |                                       |       |                                                  |
|                                |          |                                                  |        |                                                  |          |             |                                                  | √                                                |        |                                                  |         |         |         |           |             |          |         |        |          |          |            |           |        |                                       |       |                                                  |